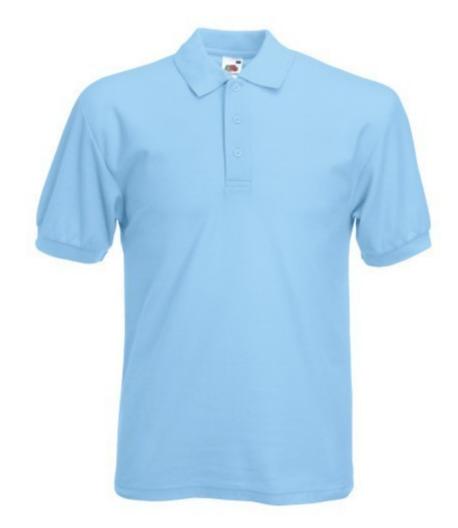

# FRUIT OF THE LOOM, 65/35, POLO SHIRT FOR MEN, SKY BLUE, S

### Specification

Fruit of the Loom, 65/35, polo shirt for men, sky blue, S. Polo shirt for men, work shirt, leisure shirt, composed of 65% polyester, 35% cotton, with a normal cut, polo collar standard, button-down color shirts, classic cut. Ideal for all types of activities. Branding: embroidery, flock, flex, sieve